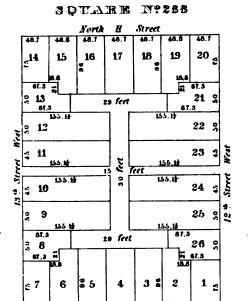

## SQUARE M?215





# SQUARE Nº212



# SQUARE IN 213



SQUARE Nº 274



SQUARE Nº 218



North R Street

100 | 61 | 113.3



SQUARES.OF MISH

Street

North L

Street

|    | - |     |   |
|----|---|-----|---|
|    |   |     | • |
|    |   |     |   |
|    |   |     | · |
|    | • |     |   |
|    | · |     | • |
|    |   |     |   |
|    |   |     |   |
|    |   |     |   |
|    |   |     |   |
|    |   |     |   |
|    |   |     |   |
| ,  |   | •   |   |
|    |   |     |   |
|    |   |     |   |
|    |   |     |   |
| `, | , | 1   |   |
|    |   |     |   |
| •  |   | · · |   |
|    |   |     |   |
|    |   |     | • |
|    |   |     |   |
|    |   |     |   |
|    |   |     |   |
|    | • |     | ! |
|    |   |     |   |
|    |   | •   |   |
|    |   |     | i |







SQUARE X:289







#### SQUARE M'290

North

Street



• • . . • , 





















|   |   |   | • | - |    |   |
|---|---|---|---|---|----|---|
|   |   |   | , |   | •. |   |
|   |   |   |   |   | ,  |   |
|   |   |   |   |   |    |   |
|   |   |   |   |   |    |   |
|   |   |   |   |   |    |   |
|   |   |   |   |   |    |   |
| • |   |   |   |   |    |   |
|   |   |   |   |   |    |   |
|   |   |   |   |   |    |   |
|   |   |   |   |   |    |   |
|   |   |   |   |   |    |   |
|   |   |   |   |   |    |   |
|   | • |   |   |   |    |   |
|   |   |   |   |   |    |   |
| • |   |   | • |   |    |   |
|   |   |   |   |   |    |   |
|   |   |   |   |   |    |   |
|   |   |   |   |   |    |   |
|   |   |   |   |   |    |   |
|   |   |   |   |   |    |   |
|   |   |   |   |   |    |   |
| , |   |